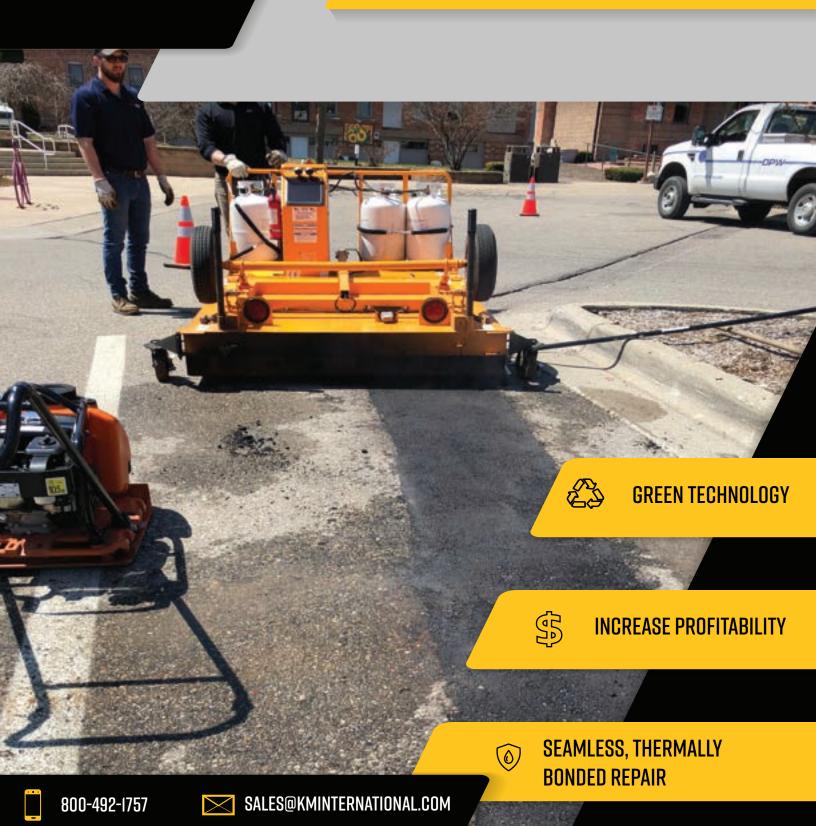

- KM 4-40 INFRARED
- KM 4000S ASPHALT HOTBOX PLATE COMPACTOR
- WORK TRUCK

- RAKES/ LUTES/SHOVELS
- REJUVENATOR & SPRAYER