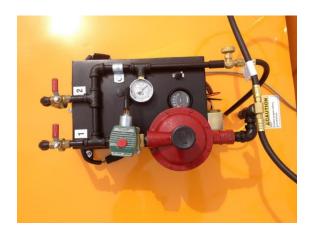

## KM International LB 2-16 Infrared recycler

| Specifications        |                                         |
|-----------------------|-----------------------------------------|
| Dimensions (overall)  | 51" x 51" x50"                          |
| Dimensions (Transit)  | 30" x 49" x 58"                         |
| Heating Element       | Infrared Radiant; 1" Ceramic Blanket    |
| Heating Zones         | Two (2) 2' x 4' zones                   |
| Zone Controls         | On/Off with Switched electronic cycling |
| Propane Supply        | Two (2) 30lb cylinders                  |
| Propane Consumption   | 12 Lbs. per hour                        |
| Blower                | 12V DC powered                          |
| Battery               | 12 Volt Deep Cycle                      |
| Overall Weight        | 275 Lbs.                                |
| Infrared Panel Weight | 98 Lbs.                                 |