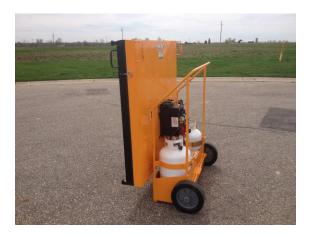

## KM International LB 2-16 Infrared recycler

| Specifications        |                                         |
|-----------------------|-----------------------------------------|
| Dimensions (overall)  | 51" x 51" x50"                          |
| Dimensions (Transit)  | 30" x 49" x 58"                         |
| Heating Element       | Infrared Radiant; 1" Ceramic Blanket    |
| Heating Zones         | Two (2) 2' x 4' zones                   |
| Zone Controls         | On/Off with Switched electronic cycling |
| Propane Supply        | Two (2) 30lb cylinders                  |
| Propane Consumption   | 12 Lbs. per hour                        |
| Blower                | 12V DC powered                          |
| Battery               | 12 Volt Deep Cycle                      |
| Overall Weight        | 275 Lbs.                                |
| Infrared Panel Weight | 98 Lbs.                                 |