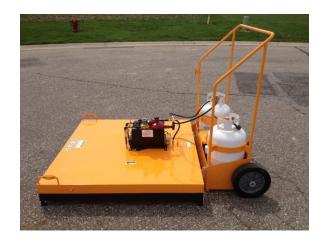

## KM International LB 2-16 Infrared recycler

| Specifications        |                                         |
|-----------------------|-----------------------------------------|
| Dimensions (overall)  | 51" x 51" x50"                          |
| Dimensions (Transit)  | 30" x 49" x 58"                         |
| Heating Element       | Infrared Radiant; 1" Ceramic Blanket    |
| Heating Zones         | Two (2) 2' x 4' zones                   |
| Zone Controls         | On/Off with Switched electronic cycling |
| Propane Supply        | Two (2) 30lb cylinders                  |
| Propane Consumption   | 12 Lbs. per hour                        |
| Blower                | 12V DC powered                          |
| Battery               | 12 Volt Deep Cycle                      |
| Overall Weight        | 275 Lbs.                                |
| Infrared Panel Weight | 98 Lbs.                                 |