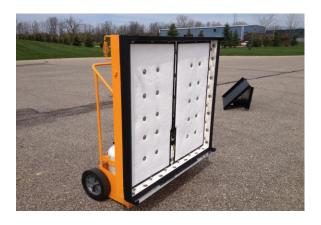

## KM International LB 2-16 Infrared recycler

| Specifications        |                                         |
|-----------------------|-----------------------------------------|
| Dimensions (overall)  | 51" x 51" x50"                          |
| Dimensions (Transit)  | 30" x 49" x 58"                         |
| Heating Element       | Infrared Radiant; 1" Ceramic Blanket    |
| Heating Zones         | Two (2) 2' x 4' zones                   |
| Zone Controls         | On/Off with Switched electronic cycling |
| Propane Supply        | Two (2) 30lb cylinders                  |
| Propane Consumption   | 12 Lbs. per hour                        |
| Blower                | 12V DC powered                          |
| Battery               | 12 Volt Deep Cycle                      |
| Overall Weight        | 275 Lbs.                                |
| Infrared Panel Weight | 98 Lbs.                                 |