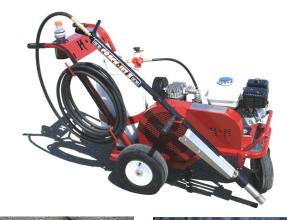

## Crack Jet II Crack Preparation Tool

#### **Specification Details**

Air Output 90 CFM
Air Temp 2800°F

Air Pump 2 cylinder single stage

pump

Body Welded 11 G Steel

Weight 225 lbs.

Dimensions 57"x26"x36"

Jet Wand Stainless steel

Wand Length 60"
Wand Weight 7 lbs.
Hose Length 25'

- Clean the crack, etch the walls, dry the crack
- Self contained heat lance made affordable
- Eliminates time and labor costs