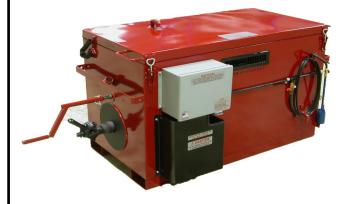

### KM 55 Rubber Melting Kettle

Uses half the amount of propane as direct fire melters

#### **Specification Details**

Dimensions 24"x68"x32"

Capacity 55 Gallons

Thermostat 100-500°F

Heating Element 50,000BTU Propane

Insulation High efficiency Insulation and

reflective material

Construction All welded steel, 16 G Skin,

14 G Funnel, 20 G Lid

Weight 340 lbs.

Agitation 360° Hand Agitation Paddle

For full specifications or pricing contact KM International or an authorized distributor

Tool Free: 800-492-1757

Www.kminternational.com