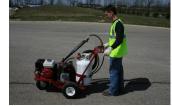

## Crack Jet II Crack Preparation Tool

#### **Specification Details**

Air Output 90 CFM
Air Temp 2800°F

Air Pump 2 cylinder single stage

pump

Body Welded 11 G Steel

Weight 225 lbs.

Dimensions 57"x26"x36"

Jet Wand Stainless steel

Wand Length 60"
Wand Weight 7 lbs.
Hose Length 25'

- Clean the crack, etch the walls, dry the crack
- Self contained heat lance made affordable
- Eliminates time and labor costs