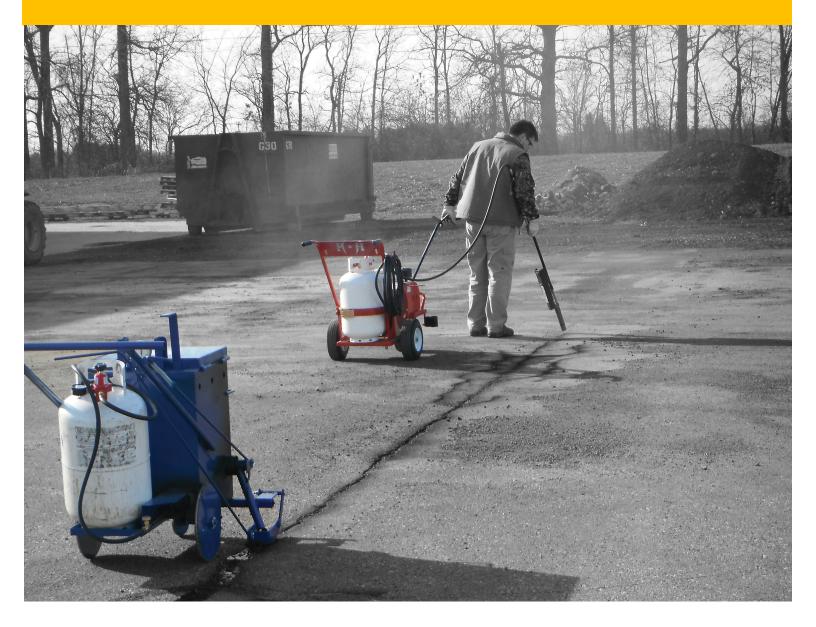

## Crack Jet II Crack Preparation Tool

Wand Length 60"
Wand Weight 7 lbs.
Hose Length 25'

- Clean the crack, etch the walls, dry the crack
- Self contained heat lance made affordable
- Eliminates time and labor costs