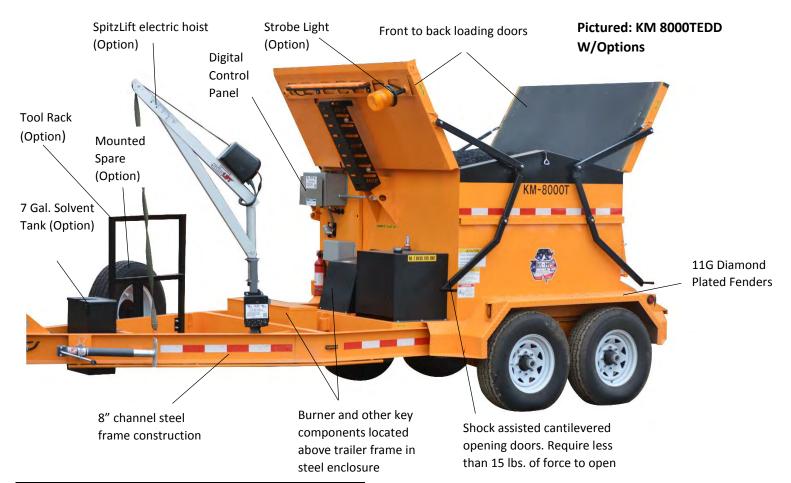

| Specifications | KM 8000T Hotbox Reclaimer            |
|----------------|--------------------------------------|
| Capacity       | 8,000 Lbs.                           |
| Heating        | 105,000BTU Diesel Burner             |
| Element        | 60,000 BTU Propane Burner            |
| Construction   | All triple welded steel,16G Skin and |
|                | 12G asphalt compartment              |
| Dump           | 52° Hydraulic scissor hoist          |
| (Optional)     | 16,000LB lifting capacity            |
| Filling Doors  | Two insulated lids                   |
| Shovel Doors   | Two insulated doors on sliding track |
|                | design. 17"W x 21"L                  |
| Dimensions     | 216" x 96" x 84"                     |
| Axles          | Dual 7,000lb leaf spring axles       |
| Weight         | 4,450Lbs.                            |
| Lighting       | LED Lighting                         |
| Warranty       | 2 years on parts and workmanship     |
|                | 5 year of trailer frame structure    |
| Options        | Spare tire, Solvent Tank, Tack Tank, |
|                | Strobe Light, Arrow Board, Winch and |
|                | Davit, Torch, Spray Tack Unit        |

Diesel control panel utilizes PLC and HMI digital control system. Control panel has 168 hour (7 day) on delay timer and low temp thermostat.

Burner and other key components are located above trailer frame and in steel enclosure. By locating the burner above the trailer frame it is protected from road debris and grime, resulting in a low overall maintenance cost.

Dual shovel doors making it easy for two people to shovel at once.

**Toll Free:** 800-492-1757

Website: www.kminternational.com

**Your KM International Dealer Is:**