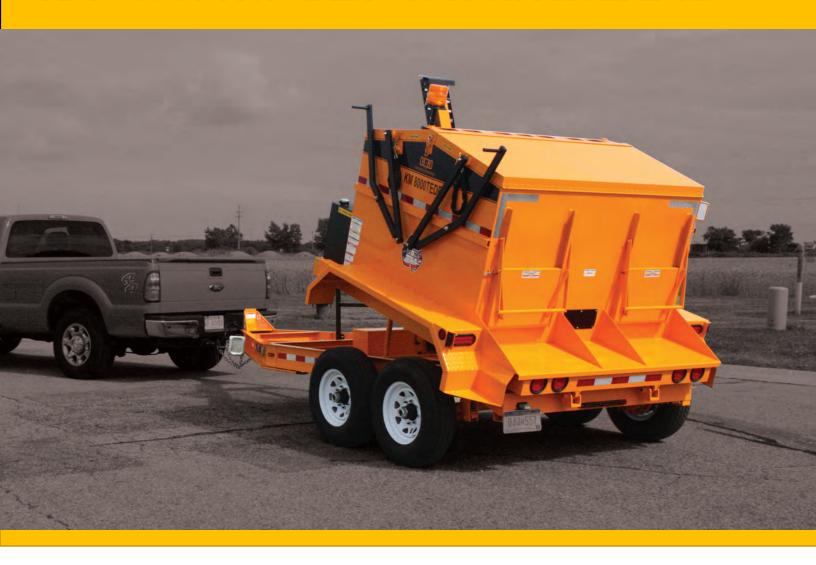

## KM 8000T ASPHALT HOT3OX RECLAIMER

## Innovative Asphalt Maintenance Solutions

The KM 8000T is a 4 ton hotbox reclaimer that allows the user to maintain hot mix asphalt (HMA) or cold patch material at a workable temperature for up to 48 hours for transportation and use, or reclaim bulk stored un-compacted virgin mix overnight (8-10 hours). KM International offers several options allowing you to customize your hotbox reclaimer to fit your exact needs and specifications.