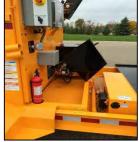

Diesel control panel utilizes PLC and HMI digital control system. Control panel has 168 hour (7 day) on delay timer and low temp thermostat.

Burner and other key components are located above trailer frame and in steel enclosure. By locating the burner above the trailer frame it is protected from road debris and grime, resulting in a low overall maintenance cost.

Dual shovel doors making it easy for two people to shovel at once.

**Toll Free:** 800-492-1757

Website: www.kminternational.com

**Your KM International Dealer Is:**