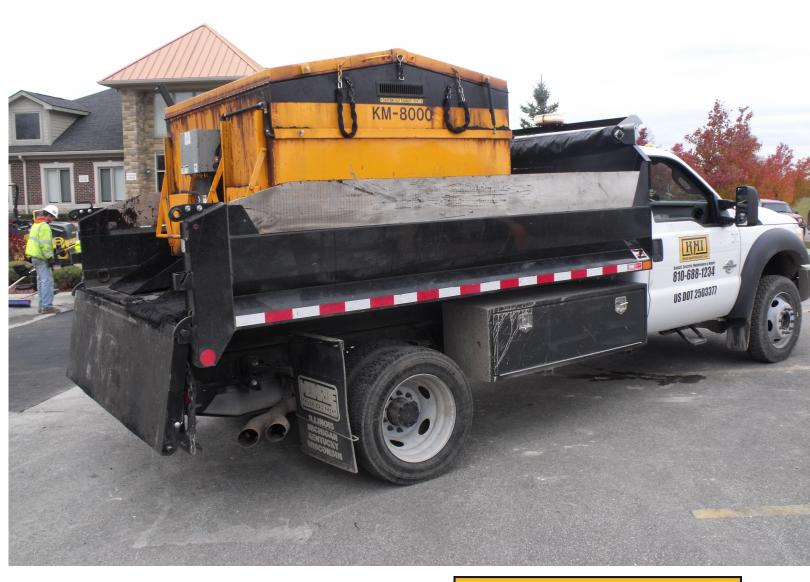

## KM 8000S HOT3OX RECLAIMER

Innovative Asphalt

Maintenance Solutions

## KM 8000S ASPHALT HOT3OX RECLAIMER

| Specification Details |                                             |
|-----------------------|---------------------------------------------|
| Capacity              | 4 Tons                                      |
| Heating System        | Propane or Diesel Available                 |
| Shovel Doors          | Two Insulated Shovel Doors on Sliding Track |
| вти                   | 58,000 (Propane)<br>105,000 (Diesel)        |
| Dimensions            | 72" x 65" x 54"                             |
| Weight                | 1,400 Lbs.                                  |