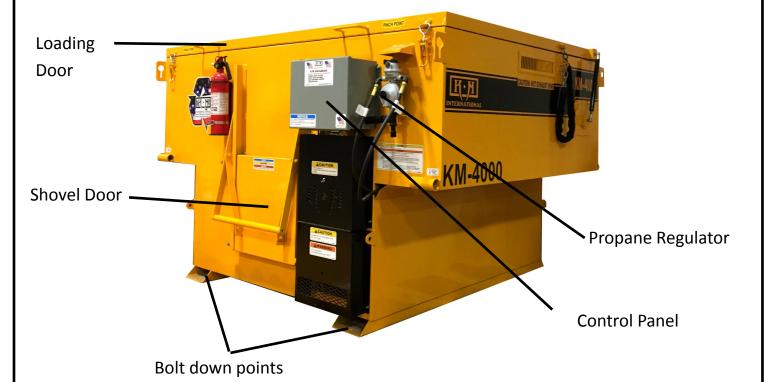

## KM 4000S ASPHALT HOTBOX RECLAIMER

| Specification Details |                             |
|-----------------------|-----------------------------|
| Capacity              | 2 Tons                      |
| Heating System        | Propane or Diesel Available |
| Shovel Door           | Single Insulated Shovel     |
|                       | Door on Sliding Track       |
| BTU                   | 58,000 (Propane)            |
|                       |                             |
| Dimensions            | 72" x 54" x 44"             |
| Weight                | 820 Lbs.                    |

### **Standard Features**

- Thermostatically Controlled
- Triple Wall Construction
- Ability to reclaim bulk stored virgin HMA
- Maintain asphalt temp for up to 2 days
- 2 30Lb. Propane Cylinders