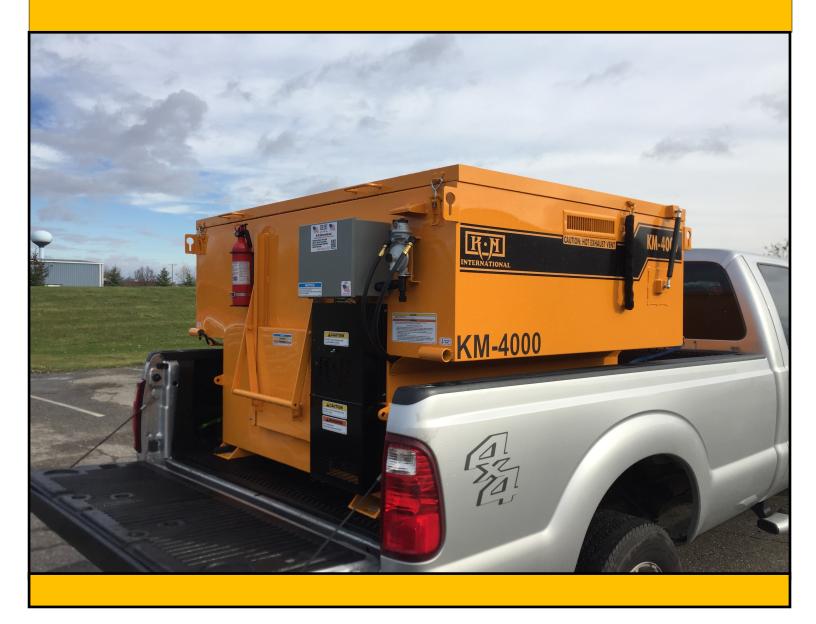

## KM 4000S ASPHALT HOTBOX RECLAIMER

| Specification Details |                             |
|-----------------------|-----------------------------|
| Capacity              | 2 Tons                      |
| Heating System        | Propane or Diesel Available |
| Shovel Door           | Single Insulated Shovel     |
|                       | Door on Sliding Track       |
| BTU                   | 58,000 (Propane)            |
|                       |                             |
| Dimensions            | 72" x 54" x 44"             |
| Weight                | 820 Lbs.                    |

### **Standard Features**

- Thermostatically Controlled
- Triple Wall Construction
- Ability to reclaim bulk stored virgin HMA
- Maintain asphalt temp for up to 2 days
- 2 30Lb. Propane Cylinders